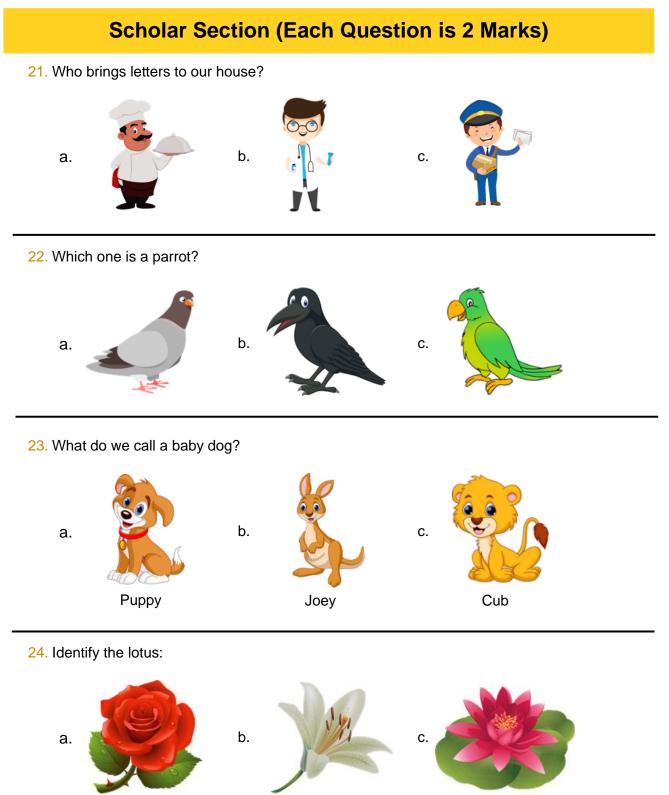

l<br>Questions | Marks per<br>Questions | Total<br>Questions |  |  |
|-----------------|--------------------|------------------------|--------------------|--|--|
| Classic Section | 20                 | 1                      | 20                 |  |  |
| Scholar Section | 5                  | 2                      | 10                 |  |  |
| Grand Total     | 25                 |                        | 30                 |  |  |



5. The place where we cook food:



1

6. Identify the animal by its sound: "Meow"

.



7. Birds live in \_\_\_\_



8. We meet our guest in \_\_\_\_\_.



10. What do we use to go to school?



11. Which one is an indoor game?



13. What should we do before eating?



14. Who teaches us in school?



15. Which of the following is a farm animal??







a.

25. We should cross the roads using zebra crossing only when the traffic signal for vehicles is:



### **Answer Key**

| 1.  | С | 2.  | b | 3.  | С | 4.  | а | 5.  | С | 6.  | а | 7.  | а |
|-----|---|-----|---|-----|---|-----|---|-----|---|-----|---|-----|---|
| 8.  | b | 9.  | С | 10. | b | 11. | а | 12. | b | 13. | а | 14. | b |
| 15. | а | 16. | b | 17. | а | 18. | b | 19. | С | 20. | а | 21. | С |
| 22. | С | 23. | а | 24. | С | 25. | С |     |   |     |   |     |   |