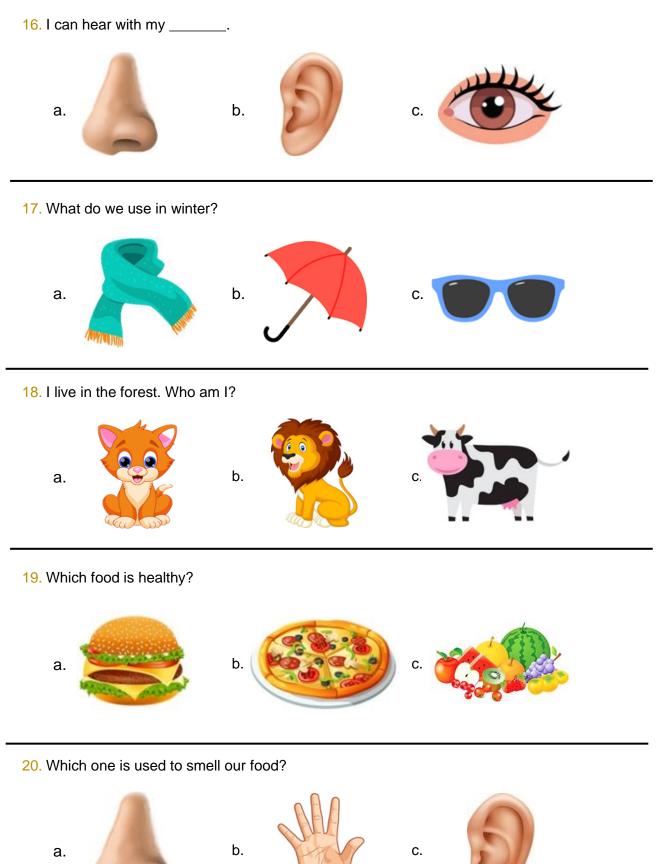

5. The place where we cook food:

1

6. Identify the animal by its sound: "Meow"

.

7. Birds live in \_\_\_\_

8. We meet our guest in \_\_\_\_\_.

10. What do we use to go to school?

11. Which one is an indoor game?