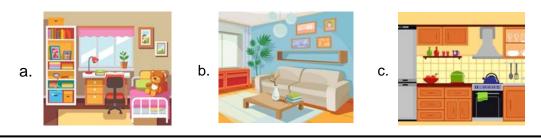

5. The place where we cook food:

1

6. Identify the animal by its sound: "Meow"

.

7. Birds live in \_\_\_\_

8. We meet our guest in \_\_\_\_\_.

10. What do we use to go to school?

11. Which one is an indoor game?