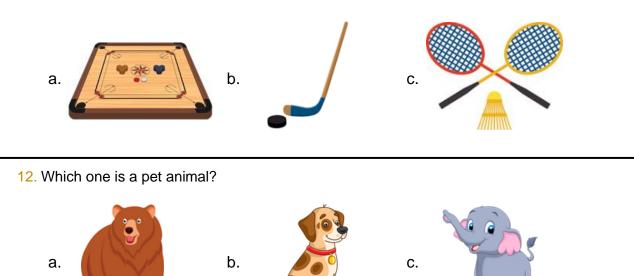

5. The place where we cook food:

1

6. Identify the animal by its sound: "Meow"

.

7. Birds live in \_\_\_\_

8. We meet our guest in \_\_\_\_\_.

10. What do we use to go to school?

11. Which one is an indoor game?