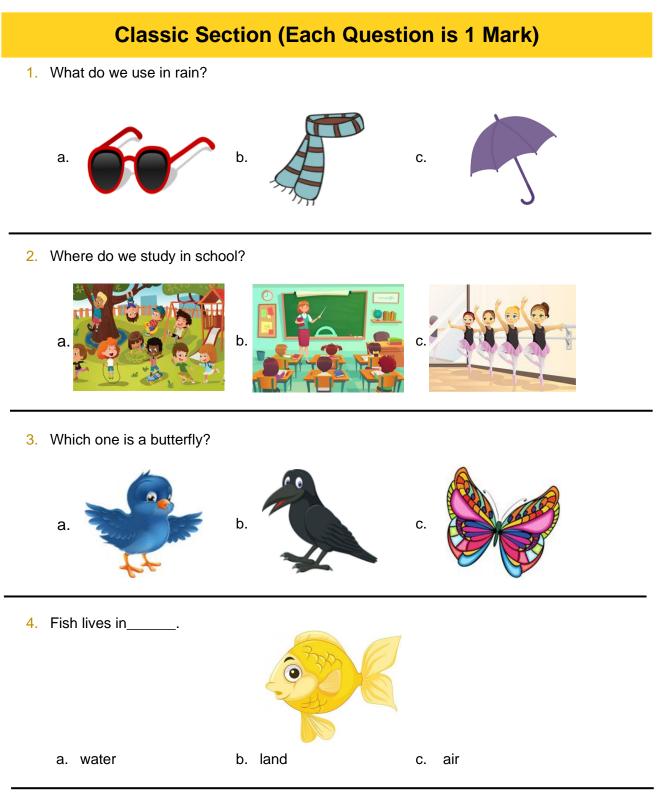

5. The place where we cook food:

1

6. Identify the animal by its sound: "Meow"

.

7. Birds live in \_\_\_\_

8. We meet our guest in \_\_\_\_\_.

10. What do we use to go to school?

11. Which one is an indoor game?