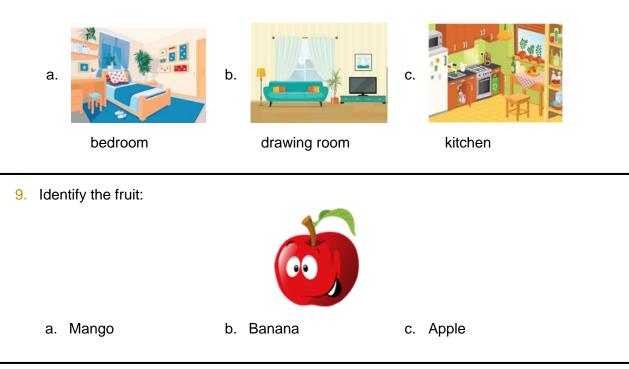

5. The place where we cook food:

1

6. Identify the animal by its sound: "Meow"

.

7. Birds live in \_\_\_\_

8. We meet our guest in \_\_\_\_\_.

10. What do we use to go to school?

11. Which one is an indoor game?