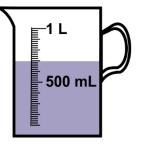

| a. 2,352 km | b. | 3,856 km |
|-------------|----|----------|
| c. 240 km   | d. | 1,375 km |

**26.** The given figure shows a measuring cup. If a bucket of water is filled by using the cup 9 times, then what will be the quantity of water in the bucket?

- a. 7800 mL
- c. 1000 mL

b. 6300 mL d. 5000 mL

**27.** Harry drank 400 mL of juice from the jug. Jack drank 100 mL more juice than Harry. If the jug had 1 L of juice originally, then how much juice is left in it now?