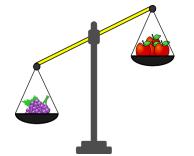

## Scholar Section (Each Question is 2 Marks)

**31.** Find the difference between the sum of odd numbers and sum of even numbers on the wings of the butterfly:

32. Which of these statements is correct regarding the picture given below?

- a. Grapes are lighter than strawberries
- c. Grapes are heavier than strawberries
- b. Strawberries are heavier than grapes
- d. Both grapes and strawberries are equal in weight
- **33.** Pam distributes one-fourth of the sweets among her friends. How many sweets did she distribute out of a total of 28?