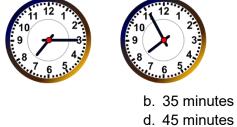

| Classic Section (Each Question is 1 Mark) |                                                                                    |                                                |  |
|-------------------------------------------|------------------------------------------------------------------------------------|------------------------------------------------|--|
| 1.                                        | A tailor uses 250 cm of cloth for making one sh<br>will he use?                    | irt. If he makes 3 shirts, then how much cloth |  |
|                                           | a. 7 m 50 cm<br>c. 6 m 50 cm                                                       | b. 7 m 25 cm<br>d. 6 m 25 cm                   |  |
| 2.                                        | Fill in the blank:<br>The digit 8 in number 826 stands for                         | <u>.</u>                                       |  |
|                                           | a. 8 tens<br>c. 80 tens                                                            | b. 800 tens<br>d. 80 hundreds                  |  |
| 3.                                        | Choose the expanded form of 679:                                                   |                                                |  |
|                                           | a. 6 + 7 + 9<br>c. 600 + 70 + 9                                                    | b. 600 + 7 + 9<br>d. 600 + 79                  |  |
| 4.                                        | If radius of the circle is first odd prime number,                                 | then find its diameter:                        |  |
|                                           | a. 6 units<br>c. 12 units                                                          | b. 9 units<br>d. 15 units                      |  |
| 5.                                        | A jug can hold 2 L 450 mL of water. A mug can quantity of water does the jug hold? | hold 700 mL of water. How much more            |  |
|                                           | a. 1 L 750 mL<br>c. 2 L 250 mL                                                     | b. 1 L 650 mL<br>d. 2 L 750 mL                 |  |
| 6.                                        | Look at the image given below. How long did R                                      |                                                |  |
|                                           | Jogging starts                                                                     | Jogging ends                                   |  |

- a. 30 minutes
- c. 40 minutes

| <ol> <li>Richard started watching TV at 3:00 p.m. and switched it off at 5:45 p.m. How long did he<br/>watch TV?</li> </ol>                                                                                                                                                                                                                                                                                                                                                                                                                                                                                                                                                                                                                                                                                                                                                                                                                                                                                                                                                                                                                                                                                                                                                                                                                                                                                                                                                                                                                                                                                                                                                                                                                                                                                                                                                                                                                                                                                                                                                                                                         |                                                                                                                                                                                |  |
|-------------------------------------------------------------------------------------------------------------------------------------------------------------------------------------------------------------------------------------------------------------------------------------------------------------------------------------------------------------------------------------------------------------------------------------------------------------------------------------------------------------------------------------------------------------------------------------------------------------------------------------------------------------------------------------------------------------------------------------------------------------------------------------------------------------------------------------------------------------------------------------------------------------------------------------------------------------------------------------------------------------------------------------------------------------------------------------------------------------------------------------------------------------------------------------------------------------------------------------------------------------------------------------------------------------------------------------------------------------------------------------------------------------------------------------------------------------------------------------------------------------------------------------------------------------------------------------------------------------------------------------------------------------------------------------------------------------------------------------------------------------------------------------------------------------------------------------------------------------------------------------------------------------------------------------------------------------------------------------------------------------------------------------------------------------------------------------------------------------------------------------|--------------------------------------------------------------------------------------------------------------------------------------------------------------------------------|--|
| a. 2 hours 45 minutes                                                                                                                                                                                                                                                                                                                                                                                                                                                                                                                                                                                                                                                                                                                                                                                                                                                                                                                                                                                                                                                                                                                                                                                                                                                                                                                                                                                                                                                                                                                                                                                                                                                                                                                                                                                                                                                                                                                                                                                                                                                                                                               | b. 2 hours 35 minutes                                                                                                                                                          |  |
| c. 2 hours 25 minutes                                                                                                                                                                                                                                                                                                                                                                                                                                                                                                                                                                                                                                                                                                                                                                                                                                                                                                                                                                                                                                                                                                                                                                                                                                                                                                                                                                                                                                                                                                                                                                                                                                                                                                                                                                                                                                                                                                                                                                                                                                                                                                               | d. 1 hours 55 minutes                                                                                                                                                          |  |
| home. He then travels the rest of the                                                                                                                                                                                                                                                                                                                                                                                                                                                                                                                                                                                                                                                                                                                                                                                                                                                                                                                                                                                                                                                                                                                                                                                                                                                                                                                                                                                                                                                                                                                                                                                                                                                                                                                                                                                                                                                                                                                                                                                                                                                                                               | ne metro which is at a distance of 6 km 350 m from his<br>route to his office via the metro train. If his office is at a<br>n what distance did he cover by the metro journey? |  |
| a. 21 km 350 m                                                                                                                                                                                                                                                                                                                                                                                                                                                                                                                                                                                                                                                                                                                                                                                                                                                                                                                                                                                                                                                                                                                                                                                                                                                                                                                                                                                                                                                                                                                                                                                                                                                                                                                                                                                                                                                                                                                                                                                                                                                                                                                      | b. 20 km 650 m                                                                                                                                                                 |  |
| c. 20 km 350 m                                                                                                                                                                                                                                                                                                                                                                                                                                                                                                                                                                                                                                                                                                                                                                                                                                                                                                                                                                                                                                                                                                                                                                                                                                                                                                                                                                                                                                                                                                                                                                                                                                                                                                                                                                                                                                                                                                                                                                                                                                                                                                                      | d. 19 km 650 m                                                                                                                                                                 |  |
| <b>9.</b> Out of a glass of milk, one-fifth was c                                                                                                                                                                                                                                                                                                                                                                                                                                                                                                                                                                                                                                                                                                                                                                                                                                                                                                                                                                                                                                                                                                                                                                                                                                                                                                                                                                                                                                                                                                                                                                                                                                                                                                                                                                                                                                                                                                                                                                                                                                                                                   | onsumed. How much milk is left in the glass?                                                                                                                                   |  |
| a. 1/5                                                                                                                                                                                                                                                                                                                                                                                                                                                                                                                                                                                                                                                                                                                                                                                                                                                                                                                                                                                                                                                                                                                                                                                                                                                                                                                                                                                                                                                                                                                                                                                                                                                                                                                                                                                                                                                                                                                                                                                                                                                                                                                              | b. 2/5                                                                                                                                                                         |  |
| c. 3/5                                                                                                                                                                                                                                                                                                                                                                                                                                                                                                                                                                                                                                                                                                                                                                                                                                                                                                                                                                                                                                                                                                                                                                                                                                                                                                                                                                                                                                                                                                                                                                                                                                                                                                                                                                                                                                                                                                                                                                                                                                                                                                                              | d. 4/5                                                                                                                                                                         |  |
| 10. The cost of a coffee mug is \$170 and the cost of a packet of choco pie is \$140. Hina bought 8 coffee mugs and 6 packets of choco pie. How much money did she pay to the shopkeeper?                                                                                                                                                                                                                                                                                                                                                                                                                                                                                                                                                                                                                                                                                                                                                                                                                                                                                                                                                                                                                                                                                                                                                                                                                                                                                                                                                                                                                                                                                                                                                                                                                                                                                                                                                                                                                                                                                                                                           |                                                                                                                                                                                |  |
| a. \$1200                                                                                                                                                                                                                                                                                                                                                                                                                                                                                                                                                                                                                                                                                                                                                                                                                                                                                                                                                                                                                                                                                                                                                                                                                                                                                                                                                                                                                                                                                                                                                                                                                                                                                                                                                                                                                                                                                                                                                                                                                                                                                                                           | b. \$1390                                                                                                                                                                      |  |
| c. \$2080                                                                                                                                                                                                                                                                                                                                                                                                                                                                                                                                                                                                                                                                                                                                                                                                                                                                                                                                                                                                                                                                                                                                                                                                                                                                                                                                                                                                                                                                                                                                                                                                                                                                                                                                                                                                                                                                                                                                                                                                                                                                                                                           | d. \$2200                                                                                                                                                                      |  |
| <b>11.</b> If each side of a rectangle is equal in                                                                                                                                                                                                                                                                                                                                                                                                                                                                                                                                                                                                                                                                                                                                                                                                                                                                                                                                                                                                                                                                                                                                                                                                                                                                                                                                                                                                                                                                                                                                                                                                                                                                                                                                                                                                                                                                                                                                                                                                                                                                                  | length, then it is called a                                                                                                                                                    |  |
| a. square                                                                                                                                                                                                                                                                                                                                                                                                                                                                                                                                                                                                                                                                                                                                                                                                                                                                                                                                                                                                                                                                                                                                                                                                                                                                                                                                                                                                                                                                                                                                                                                                                                                                                                                                                                                                                                                                                                                                                                                                                                                                                                                           | b. circle                                                                                                                                                                      |  |
| c. rectangle                                                                                                                                                                                                                                                                                                                                                                                                                                                                                                                                                                                                                                                                                                                                                                                                                                                                                                                                                                                                                                                                                                                                                                                                                                                                                                                                                                                                                                                                                                                                                                                                                                                                                                                                                                                                                                                                                                                                                                                                                                                                                                                        | d. triangle                                                                                                                                                                    |  |
| <b>12.</b> Lisa went shopping and found a pair of soft socks that she wanted to buy. A pair of socks costs \$65.00. How much will six pairs of such socks cost?                                                                                                                                                                                                                                                                                                                                                                                                                                                                                                                                                                                                                                                                                                                                                                                                                                                                                                                                                                                                                                                                                                                                                                                                                                                                                                                                                                                                                                                                                                                                                                                                                                                                                                                                                                                                                                                                                                                                                                     |                                                                                                                                                                                |  |
| a. \$390                                                                                                                                                                                                                                                                                                                                                                                                                                                                                                                                                                                                                                                                                                                                                                                                                                                                                                                                                                                                                                                                                                                                                                                                                                                                                                                                                                                                                                                                                                                                                                                                                                                                                                                                                                                                                                                                                                                                                                                                                                                                                                                            | b. \$420                                                                                                                                                                       |  |
| c. \$470                                                                                                                                                                                                                                                                                                                                                                                                                                                                                                                                                                                                                                                                                                                                                                                                                                                                                                                                                                                                                                                                                                                                                                                                                                                                                                                                                                                                                                                                                                                                                                                                                                                                                                                                                                                                                                                                                                                                                                                                                                                                                                                            | d. \$520                                                                                                                                                                       |  |
| <b>13.</b> Alice purchased 36 kg 285 g of sugar What is the total quantity of sugar pure sugar sugar pure sugar | r from one shop and 48 kg 460 g from another shop.<br>rchased by him?                                                                                                          |  |
| a. 12 kg 175 g                                                                                                                                                                                                                                                                                                                                                                                                                                                                                                                                                                                                                                                                                                                                                                                                                                                                                                                                                                                                                                                                                                                                                                                                                                                                                                                                                                                                                                                                                                                                                                                                                                                                                                                                                                                                                                                                                                                                                                                                                                                                                                                      | b. 24 kg 650 g                                                                                                                                                                 |  |
| c. 68 kg 985 g                                                                                                                                                                                                                                                                                                                                                                                                                                                                                                                                                                                                                                                                                                                                                                                                                                                                                                                                                                                                                                                                                                                                                                                                                                                                                                                                                                                                                                                                                                                                                                                                                                                                                                                                                                                                                                                                                                                                                                                                                                                                                                                      | d. 84 kg 745 g                                                                                                                                                                 |  |