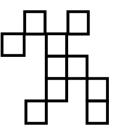

**38.** Find the perimeter of the given shape made up of same-sized squares, if each side of the square is of 10 cm:

- a. 540 cm
- c. 320 cm

b. 460 cm

d. 100 cm

**39.** The table shows the mass of some objects.