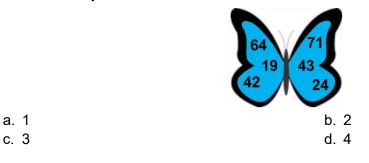

## Scholar Section (Each Question is 2 Marks)

**31.** Find the difference between the sum of odd numbers and sum of even numbers on the wings of the butterfly:

32. Which of these statements is correct regarding the picture given below?