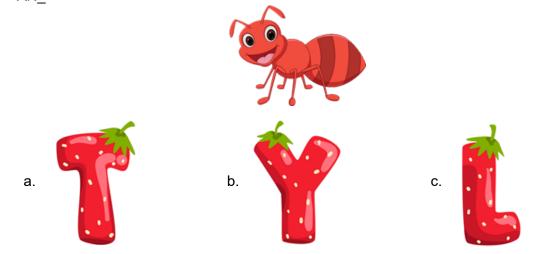

3. Which one is a sleeping line?

4. Which is the rhyming word of 'rat'?

5. Which option shows the maximum apples?

6. The following image of the fruit starts with which letter?

7. Which one is the uppercase of the following letter?