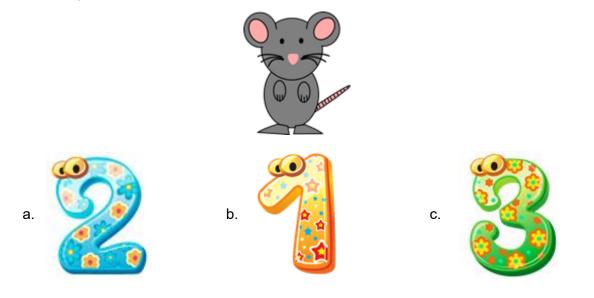

| 10             |  |  |
| Grand Total     | 25                 |                        | 30             |  |  |



3. Which one is a sleeping line?



4. Which is the rhyming word of 'rat'?





5. Which option shows the maximum apples?



6. The following image of the fruit starts with which letter?



7. Which one is the uppercase of the following letter?



8. Fill in the missing letter:



9. Choose the uppercase of the letter 'm':



10. Select grandfather:





12. Which of the following option shows a curved line?



13. Select the boy:



14. Which of these begins with an E?



15. If your friend gives you a gift, what will you say to him/her?



Sorry
welcome
thank you





17. Which is the rhyming word of 'book'?



18. How many vowels are there in the word 'mouse'?



19. Fill in the missing letter: AN\_



20. Which one is the uppercase of the following letter?



# Scholar Section (Each Question is 2 Marks)

21. Fill in the blank:

Last year we went to our grandmother's house. \_\_\_\_\_ is her house.



22. Which of these have maximum vowels in it?



23. Select the fruit name which has maximum vowels in it:



24. Find out the number of consonants in the word 'ball':



25. Which of these vegetables begin with a vowel?



# **Answer Key**

| 1.  | С | 2.  | b | 3.  | а | 4.  | С | 5.  | b | 6.  | а | 7.  | b |
|-----|---|-----|---|-----|---|-----|---|-----|---|-----|---|-----|---|
| 8.  | С | 9.  | а | 10. | С | 11. | b | 12. | С | 13. | а | 14. | а |
| 15. | С | 16. | а | 17. | b | 18. | С | 19. | а | 20. | b | 21. | b |
| 22. | С | 23. | а | 24.