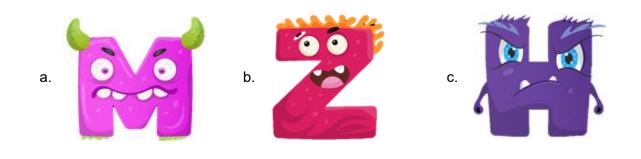

nglish Olympiad (UEO)** 

| Section         | Total<br>Questions | Marks per<br>Questions | Total<br>Marks |  |  |
|-----------------|--------------------|------------------------|----------------|--|--|
| Classic Section | 20                 | 1                      | 20             |  |  |
| Scholar Section | 5                  | 2                      | 10             |  |  |
| Grand Total     | 25                 |                        | 30             |  |  |



3. Which one is a sleeping line?



4. Which is the rhyming word of 'rat'?





5. Which option shows the maximum apples?



6. The following image of the fruit starts with which letter?



7. Which one is the uppercase of the following letter?



8. Fill in the missing letter:



9. Choose the uppercase of the letter 'm':



10. Select grandfather:





12. Which of the following option shows a curved line?



13. Select the boy:



14. Which of these begins with an E?



15. If your friend gives you a gift, what will you say to him/her?



Sorry
welcome
thank you





17. Which is the rhyming word of 'book'?



18. How many vowels are there in the word 'mouse'?



19. Fill in the missing letter: AN\_



20. Which one is the uppercase of the following letter?



# Scholar Section (Each Question is 2 Marks)

21. Fill in the blank:

Last year we went to our grandmother's house. \_\_\_\_\_ is her house.



22. Which of these have maximum vowels in it?



23. Select the fruit name which has maximum vowels in it:



24. Find out the number of consonants in the word 'ball':



25. Which of these vegetables begin w