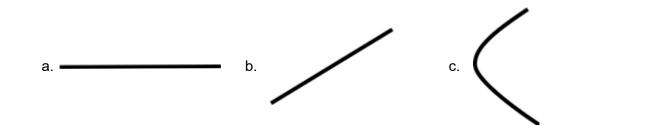

8. Fill in the missing letter:

9. Choose the uppercase of the letter 'm':

10. Select grandfather:

12. Which of the following option shows a curved line?

13. Select the boy:

14. Which of these begins with an E?