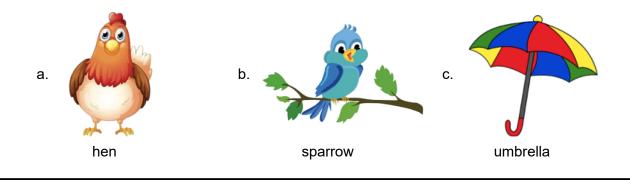

ts with which letter?



7. Which one is the uppercase of the following letter?



8. Fill in the missing letter:



9. Choose the uppercase of the letter 'm':



10. Select grandfather:





12. Which of the following option shows a curved line?



13. Select the boy:



14. Which of these begins with an E?



15. If your friend gives you a gift, what will you say to him/her?



Sorry
welcome
thank you





17. Which is the rhyming word of 'book'?



18. How many vowels are there in the word 'mouse'?



19. Fill in the missing letter: AN\_



20. Which one is the uppercase of the following letter?



# Scholar Section (Each Question is 2 Marks)

21. Fill in the blank:

Last year we went to our grandmother's house. \_\_\_\_\_ is her house.



22. Which of these have maximum vowels in it?



23. Select the fruit name which has maximum vowels in it:



24. Find out the number of consonants in the word 'ball':



25. Which of these vegetables begin with a vowel?



# **Answer Key**

| 1.  | С | 2.  | b | 3.  | а | 4.  | С | 5.  | b | 6.  | а | 7.  | b |
|-----|---|-----|---|-----|---|-----|---|-----|---|-----|---|-----|---|
| 8.  | С | 9.  | а | 10. | С | 11. | b | 12. | С | 13. | а | 14. | а |
| 15. | С | 16. | а | 17. | b | 18. | С | 19. | а | 20. | b | 21. | b |
| 22. | С | 23. | а | 24. | b | 25. | С |     |   |     |   |     |   |