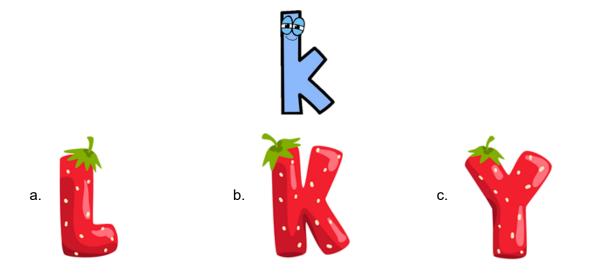

| 30             |  |  |



3. Which one is a sleeping line?



4. Which is the rhyming word of 'rat'?





5. Which option shows the maximum apples?



6. The following image of the fruit starts with which letter?



7. Which one is the uppercase of the following letter?



8. Fill in the missing letter:



9. Choose the uppercase of the letter 'm':



10. Select grandfather:





12. Which of the following option shows a curved line?



13. Select the boy:



14. Which of these begins with an E?



15. If your friend gives you a gift, what will you say to him/her?



Sorry
welcome
thank you





17. Which is the rhyming word of 'book'?



18. How many vowels are there in the word 'mouse'?



19. Fill in the missing letter: AN\_



20. Which one is the uppercase of the following letter?



# Scholar Section (Each Question is 2 Marks)

21. Fill in the blank:

Last year we went to our grandmother's house. \_\_\_\_\_ is her house.



22. Which of these have maximum vowels in it?



23. Select the fruit name which has maximum vowels in it:



24. Find out the number of consonants in the word 'ball':



25. Which of these vegetables begin with a vowel?



# **Answer Key**

| 1.  | С | 2.  | b | 3.  | а | 4.  | С | 5.  | b | 6.  | а | 7.  | b |
|-----|---|-----|---|-----|---|-----|---|-----|---|-----|---|-----|---|
| 8.  | С | 9.  | а | 10. | С | 11. | b | 12. | С | 13. | а | 14. | а |
| 15. | С | 16. | а | 17. | b | 18. | С | 19. | а | 20. | b | 21. | b |
| 22. | С | 23. | а | 24. | b | 25. | С |     |   |     |   |     |   |