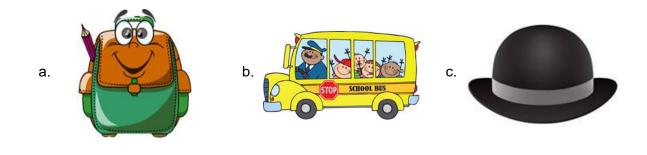

3. Which one is a sleeping line?

4. Which is the rhyming word of 'rat'?

5. Which option shows the maximum apples?

6. The following image of the fruit starts with which letter?

7. Which one is the uppercase of the following letter?