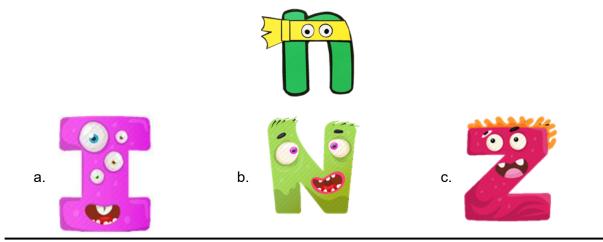

# **Sample Paper**

Class 1

**Unicus English Olympiad (UEO)** 

| Section         | Total<br>Questions | Marks per<br>Questions | Total<br>Marks |  |  |
|-----------------|--------------------|------------------------|----------------|--|--|
| Classic Section | 20                 | 1                      | 20             |  |  |
| Scholar Section | 5                  | 2                      | 10             |  |  |
| Grand Total     | 25                 |                        | 30             |  |  |



3. Which one is a sleeping line?



4. Which is the rhyming word of 'rat'?





5. Which option shows the maximum apples?



6. The following image of the fruit starts with which letter?



7. Which one is the uppercase of the following letter?



8. Fill in the missing letter:



9. Choose the uppercase of the letter 'm':



10. Select grandfather:





12. Which of the following option shows a curved line?



13. Select the boy:



14. Which of these begins with an E?



15. If your friend gives you a gift, what will you say to him/her?



Sorry
welcome
thank you





17. Which is the rhyming word of 'book'?



18. How many vowels are there in the word 'mouse'?



19. Fill in the missing letter: AN\_



20. Which one is the uppercase of the following letter?



# Scholar Section (Each Question is 2 Marks)

21. Fill in the blank:

Last year we went to our grandmother's house. \_\_\_\_\_ is her house.



22. Which of these have maximum vowels in it?



23. Select the fruit name which has maximum vowels in it:



24. Find out the n