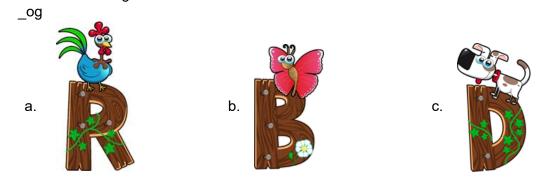

3. Which one is a sleeping line?

4. Which is the rhyming word of 'rat'?

5. Which option shows the maximum apples?

6. The following image of the fruit starts with which letter?

7. Which one is the uppercase of the following letter?