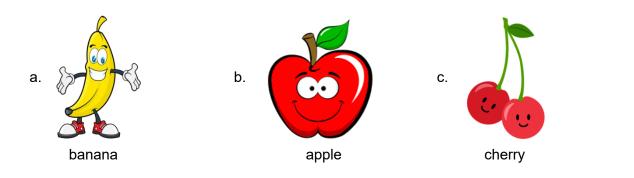

following letter?



8. Fill in the missing letter:



9. Choose the uppercase of the letter 'm':



10. Select grandfather:





12. Which of the following option shows a curved line?



13. Select the boy:



14. Which of these begins with an E?



15. If your friend gives you a gift, what will you say to him/her?



Sorry
welcome
thank you





17. Which is the rhyming word of 'book'?



18. How many vowels are there in the word 'mouse'?



19. Fill in the missing letter: AN\_



20. Which one is the uppercase of the following letter?



# Scholar Section (Each Question is 2 Marks)

21. Fill in the blank:

Last year we went to our grandmother's house. \_\_\_\_\_ is her house.



22. Which of these have maximum vowels in it?



23. Select the fruit name which has maximum vowels in it:



24. Find out the number of consonants in the word 'ball':



25. Which of these vegetables begin with a vowel?



# **Answer Key**

| 1.  | С | 2.  | b | 3.  | а | 4.  | С | 5.  | b | 6.  | а | 7.  | b |
|-----|---|-----|---|-----|---|-----|---|-----|---|-----|---|-----|---|
| 8.  | С | 9.  | а | 10. | С | 11. | b | 12. | С | 13. | а | 14. | а |
| 15. | С | 16. | а | 17. | b | 18. | С | 19. | а | 20. | b | 21. | b |
| 22. | С | 23. | а | 24. | b | 25. | С |     |   |     |   |     |   |