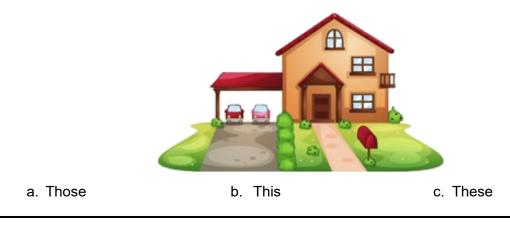

ples?



6. The following image of the fruit starts with which letter?



7. Which one is the uppercase of the following letter?



8. Fill in the missing letter:



9. Choose the uppercase of the letter 'm':



10. Select grandfather:





12. Which of the following option shows a curved line?



13. Select the boy:



14. Which of these begins with an E?



15. If your friend gives you a gift, what will you say to him/her?



Sorry
welcome
thank you





17. Which is the rhyming word of 'book'?



18. How many vowels are there in the word 'mouse'?



19. Fill in the missing letter: AN\_



20. Which one is the uppercase of the following letter?



# Scholar Section (Each Question is 2 Marks)

21. Fill in the blank:

Last year we went to our grandmother's house. \_\_\_\_\_ is her house.



22. Which of these have maximum vowels in it?



23. Select the fruit name which has maximum vowels in it:



24. Find out the number of consonants in the word 'ball':



25. Which of these vegetables begin with a vowel?



# **Answer Key**

| 1.  | С | 2.  | b | 3.  | а | 4.  | С | 5.  | b | 6.  | а | 7.  | b |
|-----|---|-----|---|-----|---|-----|---|-----|---|-----|---|-----|---|
| 8.  | С | 9.  | а | 10. | С | 11. | b | 12. | С | 13. | а | 14. | а |
| 15. | С | 16. | а | 17. | b | 18. | С | 19. | а | 20. | b | 21. | b |
| 22. | С | 23. | а | 24. | b | 25. | С |     |   |     |   |     |   |