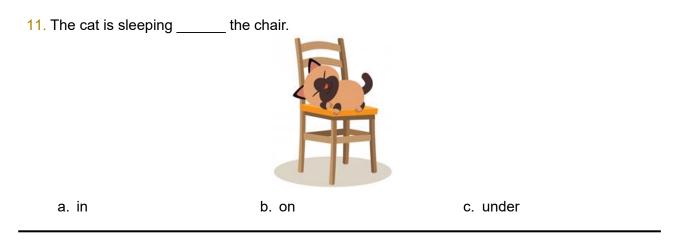

ection         | Total<br>Questions | Marks per<br>Questions | Total<br>Marks |  |  |
|-----------------|--------------------|------------------------|----------------|--|--|
| Classic Section | 20                 | 1                      | 20             |  |  |
| Scholar Section | 5                  | 2                      | 10             |  |  |
| Grand Total     | 25                 |                        | 30             |  |  |



3. Which one is a sleeping line?



4. Which is the rhyming word of 'rat'?





5. Which option shows the maximum apples?



6. The following image of the fruit starts with which letter?



7. Which one is the uppercase of the following letter?



8. Fill in the missing letter:



9. Choose the uppercase of the letter 'm':



10. Select grandfather:





12. Which of the following option shows a curved line?



13. Select the boy:



14. Which of these begins with an E?



15. If your friend gives you a gift, what will you say to him/her?



Sorry
welcome
thank you





17. Which is the rhyming word of 'book'?



18. How many vowels are there in the word 'mouse'?



19. Fill in the missing letter: AN\_



20. Which one is the uppercase of the following letter?



# Scholar Section (Each Question is 2 Marks)

21. Fill in the blank:

Last year we went to our grandmother's house. \_\_\_\_\_ is her house.



22. Which of these have maximum vowels in it?



23. Select the fruit name which has maximum vowels in it:



24. Find out the number of consonants in the word 'ball':



25. Which of these vegetables begin with a vowel?



# **Answer Ke