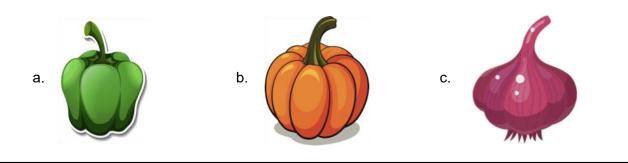

24. Find out the number of consonants in the word 'ball':

25. Which of these vegetables begin with a vowel?