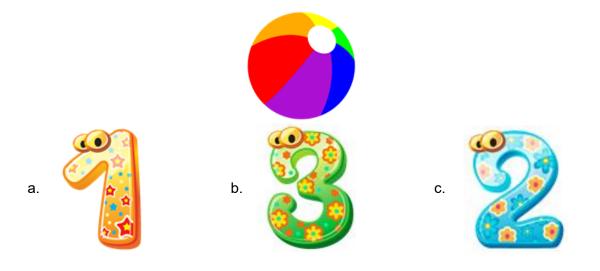

3. Which one is a sleeping line?

4. Which is the rhyming word of 'rat'?

5. Which option shows the maximum apples?

6. The following image of the fruit starts with which letter?

7. Which one is the uppercase of the following letter?