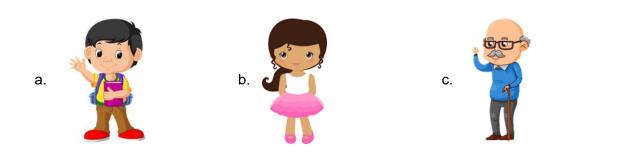

8. Fill in the missing letter:

9. Choose the uppercase of the letter 'm':

10. Select grandfather:

12. Which of the following option shows a curved line?

13. Select the boy:

14. Which of these begins with an E?