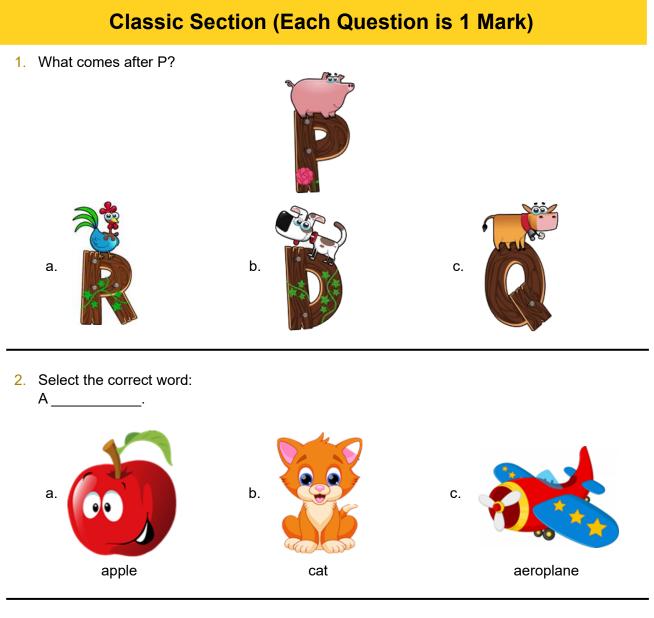

3. Which one is a sleeping line?

4. Which is the rhyming word of 'rat'?

5. Which option shows the maximum apples?

6. The following image of the fruit starts with which letter?

7. Which one is the uppercase of the following letter?

8. Fill in the missing letter:

9. Choose the uppercase of the letter 'm':

10. Select grandfather:

12. Which of the following option shows a curved line?

13. Select the boy:

14. Which of these begins with an E?