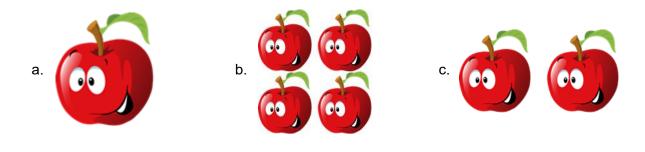

3. Which one is a sleeping line?

4. Which is the rhyming word of 'rat'?

5. Which option shows the maximum apples?

6. The following image of the fruit starts with which letter?

7. Which one is the uppercase of the following letter?