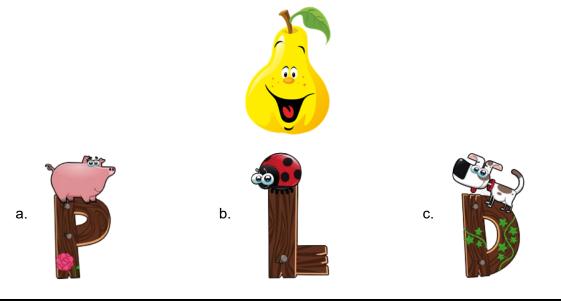

3. Which one is a sleeping line?

4. Which is the rhyming word of 'rat'?

5. Which option shows the maximum apples?

6. The following image of the fruit starts with which letter?

7. Which one is the uppercase of the following letter?