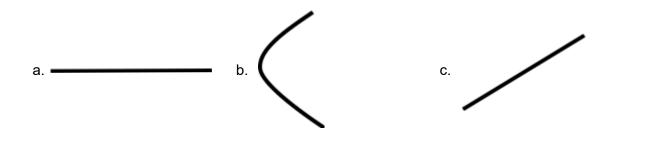

3. Which one is a sleeping line?

4. Which is the rhyming word of 'rat'?

5. Which option shows the maximum apples?

6. The following image of the fruit starts with which letter?

7. Which one is the uppercase of the following letter?

8. Fill in the missing letter:

9. Choose the uppercase of the letter 'm':

10. Select grandfather:

12. Which of the following option shows a curved line?

13. Select the boy:

14. Which of these begins with an E?