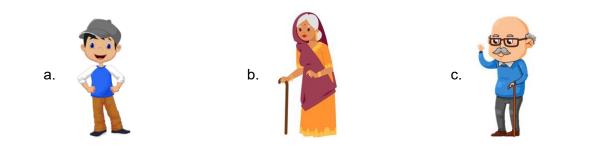

8. Fill in the missing letter:

9. Choose the uppercase of the letter 'm':

10. Select grandfather:

12. Which of the following option shows a curved line?

13. Select the boy:

14. Which of these begins with an E?