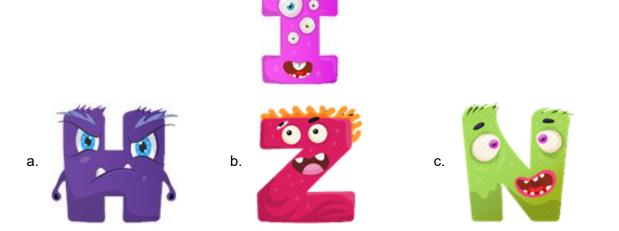

| 20             |  |  |
| Scholar Section | 5                  | 2                      | 10             |  |  |
| Grand Total     | 25                 |                        | 30             |  |  |



3. Which one is a sleeping line?



4. Which is the rhyming word of 'rat'?





5. Which option shows the maximum apples?



6. The following image of the fruit starts with which letter?



7. Which one is the uppercase of the following letter?



8. Fill in the missing letter:



9. Choose the uppercase of the letter 'm':



10. Select grandfather:





12. Which of the following option shows a curved line?



13. Select the boy:



14. Which of these begins with an E?



15. If your friend gives you a gift, what will you say to him/her?



Sorry
welcome
thank you





17. Which is the rhyming word of 'book'?



18. How many vowels are there in the word 'mouse'?



19. Fill in the missing letter: AN\_



20. Which one is the uppercase of the following letter?



# Scholar Section (Each Question is 2 Marks)

21. Fill in the blank:

Last year we went to our grandmother's house. \_\_\_\_\_ is her house.



22. Which of these have maximum vowels in it?



23. Select the fruit name which has maximum vowels in it:



24. Find out the number of consonants in the word 'ball':



25. Which of these vegetables begin with a vowel?



# **Answer Key**

| 1.  | С | 2.  | b | 3.  | а | 4.  | С | 5.  | b | 6.  | а | 7.  | b |
|-----|---|-----|---|-----|---|-----|---|-----|---|-----|---|-----|---|
| 8.  | С | 9.  | а | 10. | С | 11. | b | 12. | С | 13. | а | 14. | а |