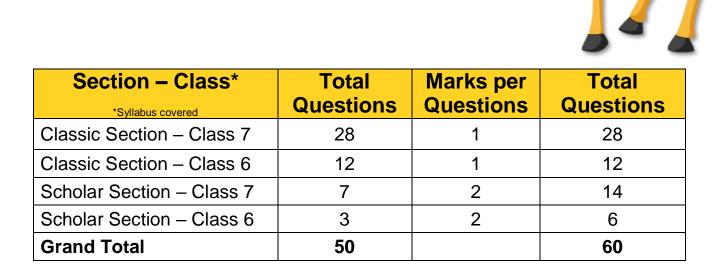

## Sample Paper

(2020-21)

## Class 8 Unicus Cyber Olympiad



**Correct Answer: c** 

| 1. | Fill in the blank:                                                                                                            |                                  |             |  |  |
|----|-------------------------------------------------------------------------------------------------------------------------------|----------------------------------|-------------|--|--|
|    | Large number of unwanted emails sent from services are known as                                                               | m companies soliciting their pr  | oducts and  |  |  |
|    | a) Phishing<br>c) Trash                                                                                                       | b) Junk<br>d) Spam               |             |  |  |
|    | Correct